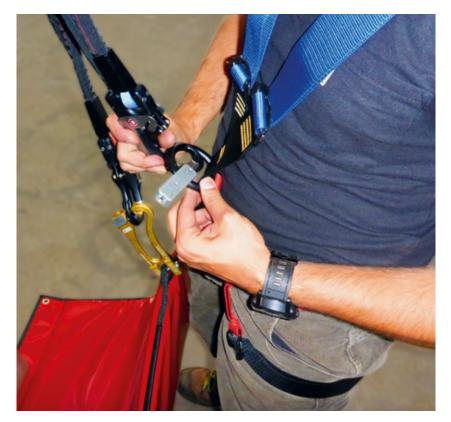

### User can clip in only at the right attachment point

The ID-Point TWEEZLE RR ensures that the SSB carabiner (short lanyard) is clipped in the right attachment point of harness. Incorrect pionts like the webbing or material loops are excluded.

## User can clip out only after the system is locked at the bottom

The SSB carabiner on the harness can only be removed after the second SSB carabiner (long lanyard) was locked in the TWEEZLE 9.ONE at the mat.