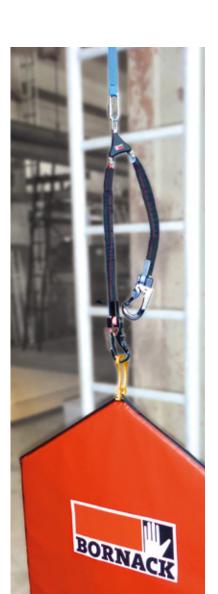

### User can clip in only at the right attachment point

The ID-Point TWEEZLE RR ensures that the SSB carabiner (short lanyard) is clipped in the right attachment point of harness. Incorrect pionts like the webbing or material loops are excluded.

## User can clip out only after the system is locked at the bottom

The SSB carabiner on the harness can only be removed after the second SSB carabiner (long lanyard) was locked in the TWEEZLE 9.ONE at the mat.